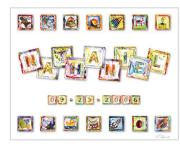

## **SELECT A THEME:**

\_\_ At the Beach

\_ At the Beach with Birthday

\_ Into the Sky

\_\_ Into the Sky with Birthday

\_ Music

\_ Music with Birthday

Toys & Things

\_ Toys & Things with Birthday